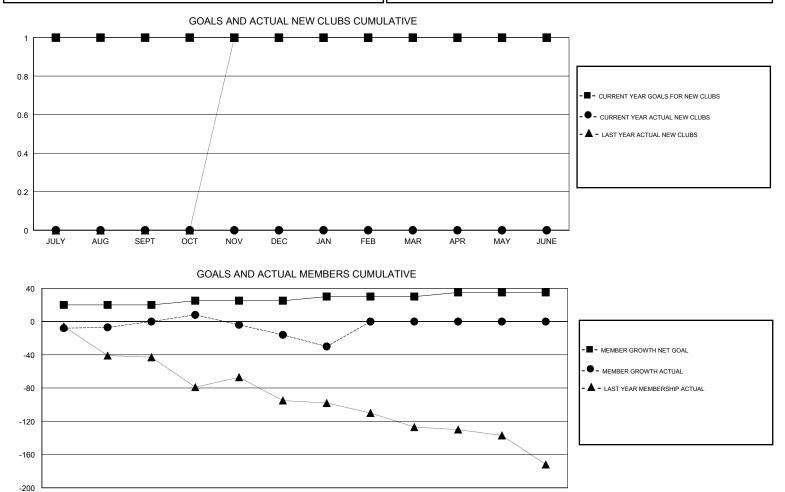

## District 13 OH3

Results as of: 01/31/2019

| GMT: CINDY GF | REGG          |             | LOCAT         | TION OHIO GM  |                           |                         |                                                    |  |
|---------------|---------------|-------------|---------------|---------------|---------------------------|-------------------------|----------------------------------------------------|--|
|               | Club          | )S          |               | Members       |                           |                         |                                                    |  |
|               | RESULTS FOR   | R 2018-2019 |               |               | RESULTS I                 | FOR 2018-2019           |                                                    |  |
| QUARTER       | NEW CLUB GOAL | NEW CLUBS   | DROPPED CLUBS | QUARTER       | MEMBER GROWTH NET<br>GOAL | MEMBER GROWTH<br>ACTUAL | DROPPED<br>MEMBERS ACTUAL<br>(including transfers) |  |
| JULY/AUG/SEPT | 1             | 0           | 0             | JULY/AUG/SEPT | 20                        | 30                      | 26                                                 |  |
| OCT/NOV/DEC   | 0             | 0           | 0             | OCT/NOV/DEC   | 5                         | 26                      | 42                                                 |  |
| JAN/FEB/MAR   | 0             | 0           | 0             | JAN/FEB/MAR   | 5                         | 16                      | 28                                                 |  |
| APR/MAY/JUNE  | 0             | 0           | 0             | APR/MAY/JUNE  | 5                         | 0                       | 0                                                  |  |

| JULY | AUG | SEPT | OCT | NOV | DEC | JAN | FEB | MAR | APR | MAY | JUNE |
|------|-----|------|-----|-----|-----|-----|-----|-----|-----|-----|------|

| DROPPED CLUBS: 0 | 23 CLUBS OF 56 ADDED 1 OR MORE<br>NEW MEMBERS | GENDER DISTRIBUTION           MALE         1,029 (68.69%)           FEMALE         469 (31.31%) |  |  |
|------------------|-----------------------------------------------|-------------------------------------------------------------------------------------------------|--|--|
| DROPPED MEMBERS  |                                               | Women Percentage Fiscal Year Goal: 40%                                                          |  |  |
| DECEASED 20      | CLICK HERE FOR CUMULATIVE                     | TOTAL FAMILY UNIT MEMBERS 28                                                                    |  |  |
| CLUB CANCELLED 0 | MEMBERSHIP DATA                               |                                                                                                 |  |  |
| OTHER 76         |                                               | FAMILY MEMBERS PAYING HALF 14 DUES                                                              |  |  |
| TOTAL 96         |                                               |                                                                                                 |  |  |